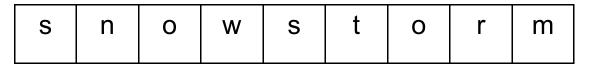

| Na | ame:                                                                                                               |                    |             |            |        | _ Date | e:   |      |                                         | _         |
|----|--------------------------------------------------------------------------------------------------------------------|--------------------|-------------|------------|--------|--------|------|------|-----------------------------------------|-----------|
|    |                                                                                                                    |                    | Wi          | nter F     | ractio | n Wo   | rds  |      |                                         |           |
| DI | DIRECTIONS: Use your fraction skills to figure out the winter words.                                               |                    |             |            |        |        |      |      |                                         |           |
| •  | Start with<br>Add the n<br>Add the fi<br>Add the la                                                                | niddle<br>irst 1/4 | 2/4 of sone | ize.<br>e. |        |        |      | Core | Sur | ļ.        |
|    |                                                                                                                    |                    |             |            |        |        |      |      |                                         |           |
| •  | Start with<br>Add the n<br>Add the fi                                                                              | niddle             | 2/4 of n    | nice.      |        |        |      | Sur. | 358                                     | )         |
|    |                                                                                                                    |                    |             |            |        |        |      | -    |                                         |           |
|    |                                                                                                                    |                    |             |            |        |        | Ser. | V.   |                                         | <b>\$</b> |
| •  | Start with the first 1/2 of snap. Add the last 1/2 of throws. Add the first 2/5 of tower. Add the last 1/2 of farm |                    |             |            |        |        |      |      |                                         | 2         |
|    |                                                                                                                    |                    |             |            |        |        |      |      |                                         |           |

- Start with the last 2/5 of comic.
- Add the middle 2/4 of mice.
- Add the first 2/7 of lessons.

| i | С | i | С | I | е |
|---|---|---|---|---|---|
|   |   |   |   |   |   |

- Add the last 1/2 of throws.
- Add the first 2/5 of tower.
- Add the last 1/2 of farm