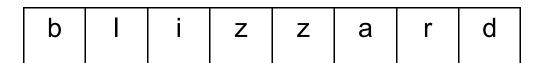

| Na | ame:                                                                                                               |                    |             |            |        | _ Date | e:   |      |                                         | _         |
|----|--------------------------------------------------------------------------------------------------------------------|--------------------|-------------|------------|--------|--------|------|------|-----------------------------------------|-----------|
|    |                                                                                                                    |                    | Wi          | nter F     | ractio | n Wo   | rds  |      |                                         |           |
| DI | DIRECTIONS: Use your fraction skills to figure out the winter words.                                               |                    |             |            |        |        |      |      |                                         |           |
| •  | Start with<br>Add the n<br>Add the fi<br>Add the la                                                                | niddle<br>irst 1/4 | 2/4 of sone | ize.<br>e. |        |        |      | Core | Sur | ļ.        |
|    |                                                                                                                    |                    |             |            |        |        |      |      |                                         |           |
| •  | Start with<br>Add the n<br>Add the fi                                                                              | niddle             | 2/4 of n    | nice.      |        |        |      | Sur. | 358                                     | )         |
|    |                                                                                                                    |                    |             |            |        |        |      | -    |                                         |           |
|    |                                                                                                                    |                    |             |            |        |        | Ser. | V.   |                                         | <b>\$</b> |
| •  | Start with the first 1/2 of snap. Add the last 1/2 of throws. Add the first 2/5 of tower. Add the last 1/2 of farm |                    |             |            |        |        |      |      |                                         | 2         |
|    |                                                                                                                    |                    |             |            |        |        |      |      |                                         |           |

## **Winter Fraction Words**

DIRECTIONS: Use your fraction skills to figure out the winter words.

- Start with the first 2/5 of black.
- Add the middle 2/4 of size.
- Add the first 1/4 of zone.
- Add the last 3/4 of card.